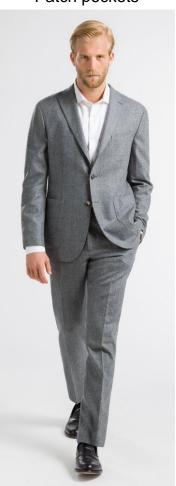

#### FORMAL SUITS

Mid blue Wider lapel

Peak lapel

Tailored fit Natural shoulder

Patch pockets