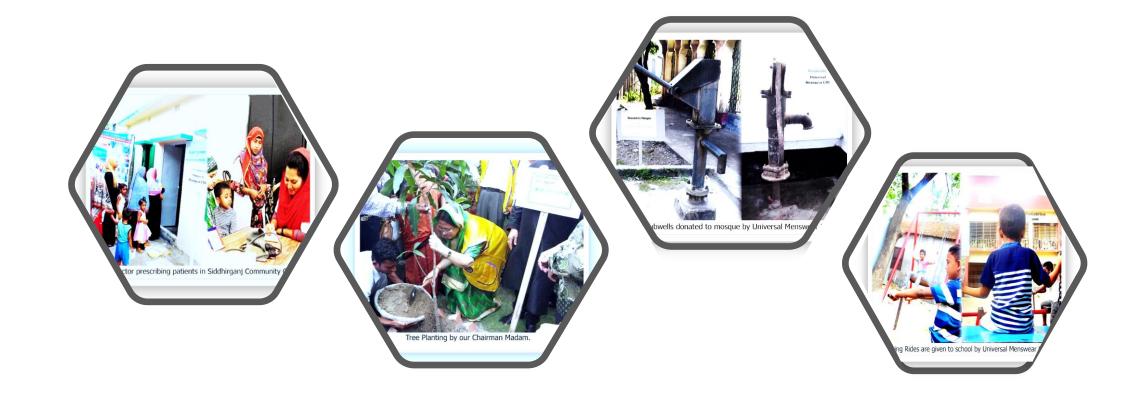

### CSR Activities

### Best Practice

Best practices which is helping our workers and make them comfortable with the harmonious atmosphere in the factory.