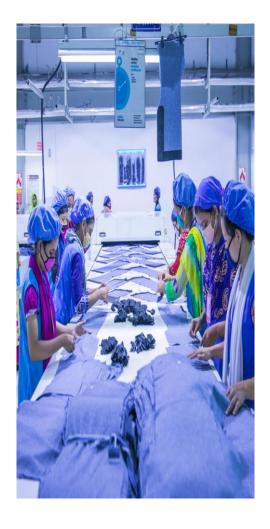

### Cutting New Technology

### Production Monitoring System

Production Monitoring system takes plant management to a higher level, supporting machine management in real-time.

View overall enterprise or specific work center performance from any computer (even remotely) and check production as it occurs.

Production Monitoring provides instantaneous feedback on critical parameters such as total product created, production time, downtime, product remaining to be produced.