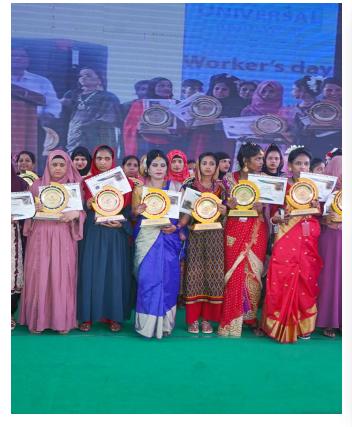

### CSR Activities

### Best Practice

Best practices which is helping our workers and make them comfortable with the harmonious atmosphere in the factory.