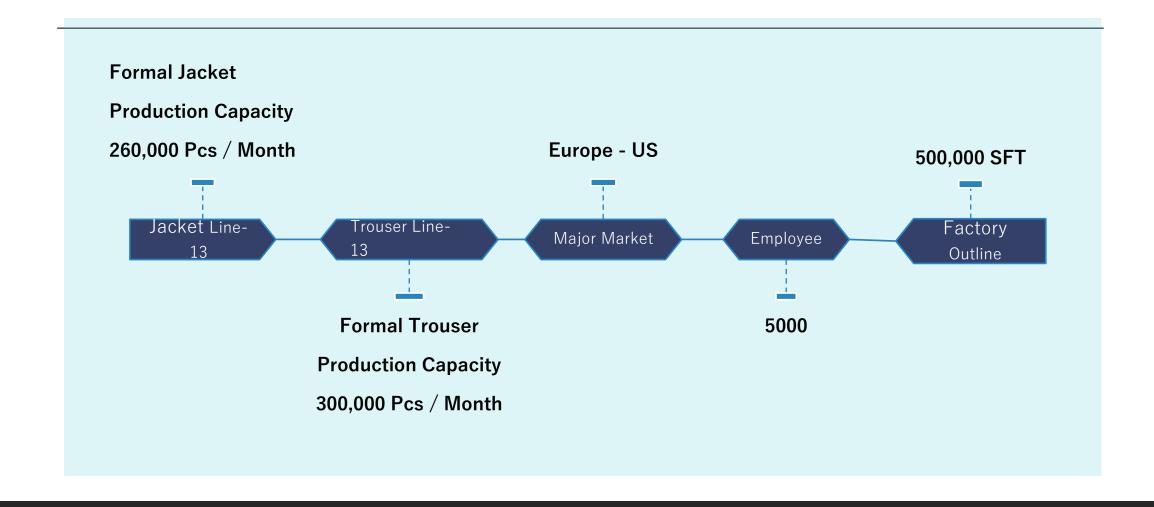

A&D HOPE. Ltd







**BESTSELLER**°







next

#### Labels



APT.9

#### Labels













PETER

ENGLAND

SELECT



NEO SLIM































# RANGE OF PRODUCTS











SUITS
BLAZER
OVERCOAT
WAISTCOAT
TROUSER

#### FEATURED PRODUCT TYPES

Formal suits



Wedding suits



Party wear





Coats + warmer gilets

Shackets





#### FORMAL SUITS

Mid blue Wider lapel



Peak lapel



Tailored fit Natural shoulder



Patch pockets



#### WEDDING SUITS



#### PARTY SUITS

Satin peak lapel



Vibrant Jacquard



Shawl collar



Velvet



Tonal Jacquard

#### FORMAL WOOL COATS









#### COATS + WARMER GILETS

Rich colors



Low bulk high insulation layers using recycled fibres





#### SHACKETS











#### STAND ALONE TROUSERS



#### CHINOS



### Capacity



### Cutting New Technology











### Production Unit











### Pressing Unit























### Production Monitoring System

Production Monitoring system takes plant management to a higher level, supporting machine management in real-time.

View overall enterprise or specific work center performance from any computer (even remotely) and check production as it occurs.

Production Monitoring provides instantaneous feedback on critical parameters such as total product created, production time, downtime, product remaining to be produced.

#### Inhouse Lab

We have complete in-house facility for executing **Textile Testing.**Our lab is adequately equipped with the latest sophisticated analytical instruments and a team of competent & experienced laboratory technicians.
They